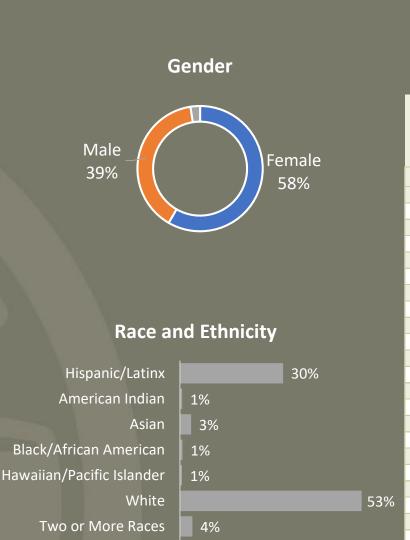

| *         | *              | *               |  |
| Woodburn High School                                                                    | *         | *              | *               |  |
| Yamhill-Carlton High School                                                             | 12        | 92             | \$12,612        |  |
| Zoom Virtual Space                                                                      | 15        | 36             | \$4,626         |  |
|                                                                                         | 1,928     | 15,117         | \$2,073,657     |  |
| *Data has been suppressed for high schools with fewer than 10 students enrolled in CCN. |           |                |                 |  |



7%

Not Provided

## Tuition Savings: \$2,073,657

## Top 25 College Credit Now Courses Academic Year 2023-24

| Rank | Course ID | Course Title                   | Enrollment |
|------|-----------|--------------------------------|------------|
| 1    | MTH111Z   | Precalculus 1: Functions       | 389        |
| 2    | WR121Z    | Academic Composition           | 286        |
| 3    | HM120     | Medical Terminology 1          | 274        |
| 4    | MTH112Z   | Precalculus 2: Trigonometry    | 243        |
| 5    | WR122Z    | Composition 2                  | 213        |
| 6    | HM121     | Medical Terminology 2          | 196        |
| 7    | AH115     | Healthcare Career Strategies   | 141        |
| 8    | WR115     | Introduction to Composition    | 139        |
| 9    | MTH251