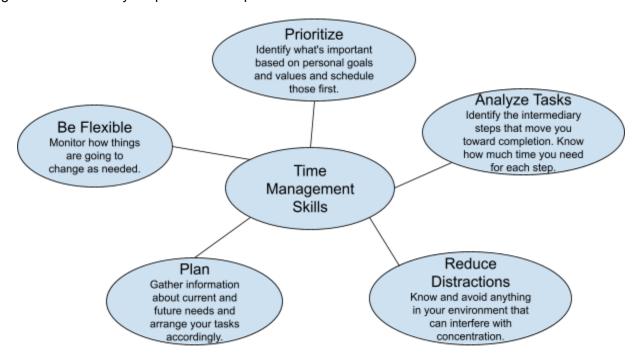

## Time Management and Developing a Schedule

- Prioritize Tasks: Identify the most important and urgent tasks on your to-do list and prioritize them accordingly. Use techniques such as the Eisenhower Matrix (urgent-important matrix) to distinguish between tasks that are both urgent and important, urgent but not important, important but not urgent, and neither urgent nor important.
- 2. **Create a Schedule**: Plan your day or week by creating a schedule or to-do list. Allocate specific time blocks for different activities, including work, breaks, and personal tasks. Use tools such as calendars, planners, or digital apps to organize your schedule.
- Break Tasks/Assignments into Smaller Steps: Break down larger tasks or projects into smaller, more manageable steps. This can make them less overwhelming and easier to tackle, increasing your productivity and motivation.
- 4. **Use Time Blocks or Timeboxing**: Allocate specific time blocks for different tasks or activities, known as time blocking or timeboxing. Dedicate uninterrupted periods to focus solely on one task before moving on to the next.
- 5. **Practice Time Management Techniques**: Explore different time management techniques and strategies to find what works best for you. Experiment with tools, methods, and approaches to improve your time management skills over time.
- 6. **Review and Reflect**: Regularly review your progress and reflect on how effectively you're managing your time. Identify areas for improvement and make adjustments to your approach as needed.
- Take Breaks and Rest: Schedule regular breaks throughout your day to recharge and avoid burnout. Taking short breaks can help maintain focus, creativity, and overall well-being.